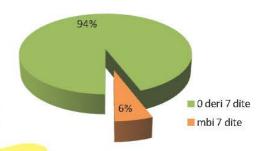

#### DORËZIMI I VENDIMEVE NE SEKRETARI

Nga vlerësimi rezulton se, brenda afatit ligjor prej 7 ditësh janë dorëzuar në sekretarinë e Giykatës Administrative te Apelit 58.56% e totalit prei 1233 vendimesh. Pjesa tjetër prej 511 vendimesh ose 41.44% e totalit dalin jashtë këtij afati. Perjudha e analizuar është Korrik-Dhjetor 2015. Trendi që përvijohet për këtë periudhë është përfaqësues për të gjithë vitin kalendarik (shih Metodologjinë). Kjo do të thotë që, per vitin 2015, dispozitat e nenit 55 të ligjit 49/2012 kanë gjetur zbatim në masën 58.56% në Gjykatën Administrative të Apelit, me seli në Tiranë.

| NR | FASHA KOHORE  | NR. I VENDIMEVE |
|----|---------------|-----------------|
| 1  | 0 deri 7 dite | 722             |
| 2  | mbi 7 dite    | 511             |
|    | TOTAL         | 1,233           |

Shprehur në %

Për vitin 2015, dispozitat e nenit 55 të ligjit 49/2012 kanë gjetur zbatim në masën 58.56% në Gjykatën Administrative të Apelit, me seli në Tiranë.

Tabela më poshtë dhe grafiku ofron një pamje të afateve të dorëzimit të vendimeve sipas fashave kohore, ku më e larta është "mbi 100" ditë.