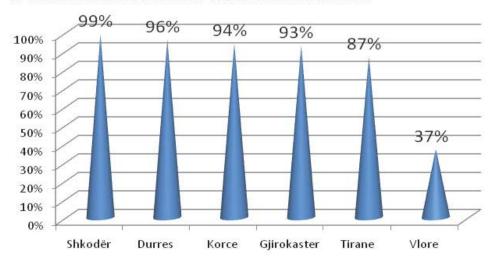

## DORËZIMI I VENDIMEVE SIPAS AFATIT LIGJOR (7 DITE)

Nga vlerësimi rezulton se, brenda afatit ligjor prej 7 ditësh janë dorëzuar në sekretarinë e Gjykatës rreth 88.21% e totalit prej 2375 vendimesh të analizuara. Pjesa tjetër prej 279 vendimesh ose rreth 12% e totalit dalin jashtë këtij afati ligjor. Reth 18 vendime nga vargu indeksuese, nuk janë përfshirë në këtë analizë për shkak të inkonsistencës së të dhenave në regjistër. Ndikimi i tyre në rezultat është gjithsesi i pandjeshëm.

Periudha e analizuar në kuadër të këtij vlerësimi është Shtator-Dhjetor 2015. Trendi që përvijohet për këtë periudhë është përfaqësues për të gjithë vitin kalendarik (*shih Metodologjin*ë).

Kjo do të thotë që, per vitin 2015, dispozitat e nenit 42 të ligjit 49/2012 janë respektuar në masën 88% në Gjykatën Administrative e Shkallës së Parë, Tiranë.

Për vitin 2015, dispozitat e nenit 42 të ligjit 49/2012 kanë gjetur zbatim në masën 88.21% në Gjykatën Administrative të Shkallës së Parë Tiranë.

Tabela dhe grafiku më poshtë ofrojnë një pamje të afateve të dorëzimit të vendimeve sipas fushave kohore, ku më e larta është "**mbi 100**" ditë.

Rezulton se, brenda afatit 10 ditor, në sekretarinë e Givkatës Administrative të Shkallës së Parë, Tiranë janë dorëzuar rreth 96% e totalit prej 2377 vendimesh të analizuara nga ky studim (grafiku poshtë). Ky është një tregues që flet pozitivisht në favor të performancës së trupës gjyqësore të kësaj gjykate.

### DOREZIMI I VENDIMEVE SIPAS AFATIT LIGJOR (7 DITE)

Nga vlerësimi rezultoi se, brenda afatit ligjor prej 7 ditësh janë dorëzuar në sekretarinë e Gjykatës rreth **98.66**% e totalit prej 448 vendimesh (periudha e marrë në analizë: Shtator-Dhjetor 2015). Vetëm 6 vendime ose **1.34**% e totalit në analizë dalin jashtë këtij afati ligjor. Ky është edhe rezultati më i lartë krahasuar me gjithë gjykatat e tjera të analizuara nga ky studim për të nëjtën periudhë kohore. Po ashtu, kjo është një e dhënë përgjithësuese për gjithë vitin 2015, (shih Metodologjinë).

| NR | FASHA KOHORE  | VENDIME |
|----|---------------|---------|
| 1  | 0 deri 7 dite | 442     |
| 2  | mbi 7 dite    | 6       |
|    | TOTAL         | 448     |

Për vitin 2015, dispozitat e nenit 42 të ligjit 49/2012 kanë gjetur zbatim në masën 98.66% në Gjykatën Administrative të Rrethit Shkoder.

Tabela më poshtë dhe grafiku (faqja tjetër) ofrojnë një pamje të afateve të dorëzimit të vendimeve sipas fashave kohore, ku më e larta është "mbi 100" ditë. Vihet re se, në rastin e GJASHP Shkodër, pothuajse 100% e vendimeve janë te dorëzuar brenda harkut kohor të 10 ditëve, një tregues vërtet pozitiv në këtë rast, po të mbahet parasysh se kjo trupë gjyqësore është ende e paplotësuar me numrin e gjyqtarëve (ka vetëm 2).

| NR | EMËRTIMI         | NR I VENDIMEVE | SHPREHUR NE % |
|----|------------------|----------------|---------------|
| 1  | 0 deri 7 dite    | 442            | 98.66%        |
| 2  | 8 deri 10 dite   | 5              | 1.12%         |
| 3  | 11 deri 20 dite  | 1              | 0.22%         |
| 4  | 21 deri 30 dite  | 0              | (+)           |
| 5  | 31 deri 40 dite  | 0              | 090           |
| 6  | 41 deri 50 dite  | 0              | 040           |
| 7  | 51 deri 100 dite | 0              | (#)           |
| 8  | mbi 100 dite     | 0              | 090           |
|    | TOTAL            | 448            | 100%          |