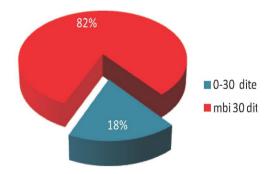

Gjykata Administrative e Apelit shqyrton çështjen brenda 30 ditëve nga data e ardhjes së ankimit nga gjykata ku është paraqitur ankimi (neni 48/2).

Rezulton se, brenda afatit prej 30 ditësh janë përfunduar vetëm 97 shqyrtime gjyqësore. Pjesa tjetër, 1136 çështje ose rreth 92% e totalit të analizuar janë përfunduar përtej këtij afati.

| NR | FASHA KOHORE | NR I VENDIMEVE |
|----|--------------|----------------|
| 1  | 0 -30 dite   | 97             |
| 2  | mbi 30 dite  | 1136           |
|    | TOTAL        | 1233           |

Kohëzgjatja mesatare e shqyrtimit gjyqësor në këtë gjykatë rezulton të jetë 343 ditë (çështje gjyqësore themeli). Metodologjikisht kjo përfaqëson edhe mesataren vjetore për vitin kalendarik 2015 (Shih Metodologjia).