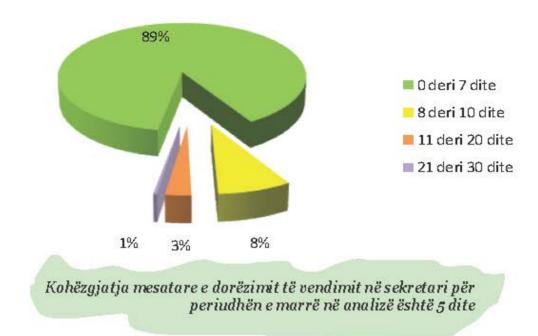

|    | PERIUDHA E VLERES | IMIT: SHTATOR - DF | JETOR 2015    |
|----|-------------------|--------------------|---------------|
| NR | FASHA KOHORE      | NR. VENDIMESH      | SHPREHUR NE % |
| 1  | 0 deri 7 dite     | 2096               | 88.21%        |
| 2  | 8 deri 10 dite    | 194                | 8.17%         |
| 3  | 11 deri 20 dite   | 68                 | 2.86%         |
| 4  | 21 deri 30 dite   | 10                 | 0.46%         |
| 5  | 31 deri 40 dite   | 5                  | 0.21%         |
| 6  | 41 deri 50 dite   | 1                  | 0.04%         |
| 7  | 51 deri 100 dite  | 0                  | 0.00%         |
| 8  | mbi 100 dite      | 1                  | 0.04%         |
|    | TOTAL             | 2375               | 100%          |

Për të indikuar edhe më qartësisht gjetjet, INFOCIP ka sintetizuar matje edhe për fashën kohore 10 ditore, e cila është përgjithësuese, po të mbahet parasysh edhe struktura e javës së punës, ku fundjava mund të akumulojë çështje të cilat, për arsye objektive nuk mund të administrohen nga sekretaritë e gjykatave.

Rezulton se, brenda afatit 10 ditor, në sekretarinë e Givkatës Administrative të Shkallës së Parë, Tiranë janë dorëzuar rreth 96% e totalit prej 2377 vendimesh të analizuara nga ky studim (grafiku poshtë). Ky është një tregues që flet pozitivisht në favor të performancës së trupës gjyqësore të kësaj gjykate.