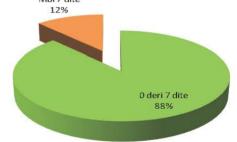

## DORËZIMI I VENDIMEVE SIPAS AFATIT LIGJOR (7 DITE)

Nga vlerësimi rezulton se, brenda afatit ligjor prej 7 ditësh janë dorëzuar në sekretarinë e Gjykatës rreth 88.21% e totalit prej 2375 vendimesh të analizuara. Pjesa tjetër prej 279 vendimesh ose rreth 12% e totalit dalin jashtë këtij afati ligjor. Reth 18 vendime nga vargu indeksuese, nuk janë përfshirë në këtë analizë për shkak të inkonsistencës së të dhenave në regjistër. Ndikimi i tyre në rezultat është gjithsesi i pandjeshëm.

Periudha e analizuar në kuadër të këtij vlerësimi është Shtator-Dhjetor 2015. Trendi që përvijohet për këtë periudhë është përfaqësues për të gjithë vitin kalendarik (*shih Metodologjin*ë).

Kjo do të thotë që, per vitin 2015, dispozitat e nenit 42 të ligjit 49/2012 janë respektuar në masën 88% në Gjykatën Administrative e Shkallës së Parë, Tiranë.