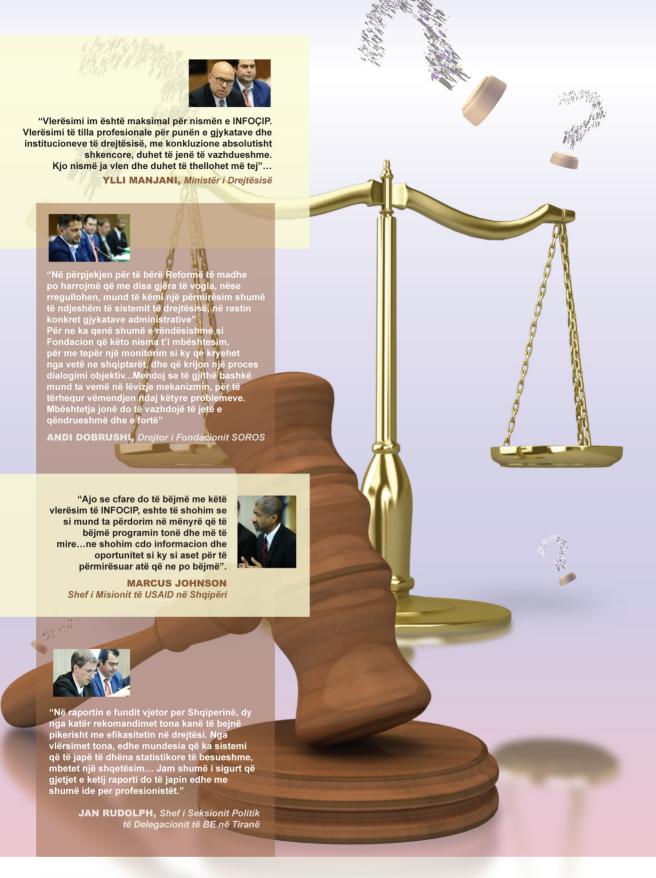

# **GJETJET E MONITORIMIT, 2015**GJYKATA ADMINISTRATIVE E APELIT

Gjykata Administrative e Apelit gjatë vitit 2015 e ushtroi aktivitetin e saj me një trupë gjyqësore prej 7 gjyqtarësh. Ne fillim të vitin 2016, trupa gjyqësore e Gjykatës Administrative të Apelit u rrit nga 7 në 13 gjyqtarë. Ky përbën një moment shumë të rëndësishëm jo vetëm në plotësimin e premisave bazë për mirë-funksionimin e kësaj gjykate, por edhe në raport me një ndër rekomandimet kryesore të INFOÇIP në kuadër të vlerësimit tematik për vitin 2014. Një meritë e posaçme për këtë ndryshim mjaft pozitiv shkon për Ministrin e Drejtësisë, Z. Ylli Manjani, i cili që në fillim të marrjes së detyrës dhe në vijueshmëri ka treguar një kujdes të posaçëm për eficianiecën e sistemit të gjykatave administrative. Edhe kryetari I kësaj Gjykate, Z. Kastriot Selita, ka advokuar institucionalisht në vijueshmëri nevojën për shtimin e trupës gjyqësore në këtë gjykatë.