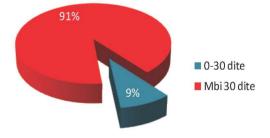

### DOREZIMI I VENDIMEVE SIPAS AFATIT LIGJOR (7 DITE)

Nga vlerësimi rezultoi se, brenda afatit ligjor prej 7 ditësh janë dorëzuar në sekretarinë e Gjykatës rreth **98.66**% e totalit prej 448 vendimesh (periudha e marrë në analizë: Shtator-Dhjetor 2015). Vetëm 6 vendime ose **1.34**% e totalit në analizë dalin jashtë këtij afati ligjor. Ky është edhe rezultati më i lartë krahasuar me gjithë gjykatat e tjera të analizuara nga ky studim për të nëjtën periudhë kohore. Po ashtu, kjo është një e dhënë përgjithësuese për gjithë vitin 2015, (shih Metodologjinë).

| NR | FASHA KOHORE  | VENDIME |
|----|---------------|---------|
| 1  | 0 deri 7 dite | 442     |
| 2  | mbi 7 dite    | 6       |
|    | TOTAL         | 448     |

Për vitin 2015, dispozitat e nenit 42 të ligjit 49/2012 kanë gjetur zbatim në masën 98.66% në Gjykatën Administrative të Rrethit Shkoder.