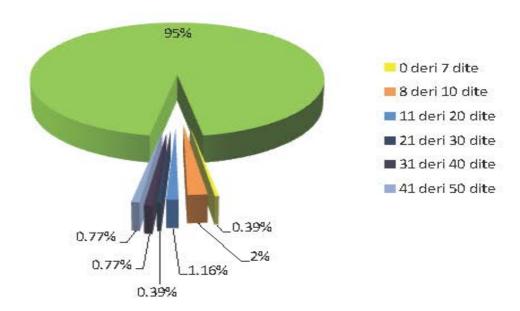

Shprehur në %

Për vitin 2015, dispozitat e nenit 55 të ligjit 49/2012 kanë gjetur zbatim në masën 58.56% në Gjykatën Administrative të Apelit, me seli në Tiranë.

Tabela më poshtë dhe grafiku ofron një pamje të afateve të dorëzimit të vendimeve sipas fashave kohore, ku më e larta është "mbi 100" ditë.

| PERIUDHA E VLERESIMIT: KORRIK - DHJETOR 2015 |                  |               |               |  |
|----------------------------------------------|------------------|---------------|---------------|--|
| NR                                           | FASHA KOHORE     | NR. VENDIMESH | SHPREHUR NE % |  |
| 1                                            | 0 deri 7 dite    | 722           | 58.56         |  |
| 2                                            | 8 deri 10 dite   | 112           | 9.08          |  |
| 3                                            | 11 deri 20 dite  | 195           | 15.82         |  |
| 4                                            | 21 deri 30 dite  | 170           | 13.79         |  |
| 5                                            | 31 deri 40 dite  | 27            | 2.19          |  |
| 6                                            | 41 deri 50 dite  | 3             | 0.24          |  |
| 7                                            | 51 deri 100 dite | 4             | 0.32          |  |
| 8                                            | mbi 100 dite     | 3             | U.S.          |  |
|                                              | TOTAL            | 1,233         | 100           |  |