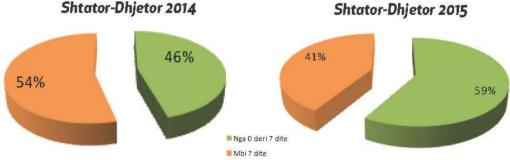

Në rastin e Gjykatës Administrative të Apelit, në analizë futen treguesit e dorëzimit brenda afatit 7 ditor të vendimeve të çështjeve të themelit (*pjesa e blertë e grafikut*) gjatë vitin 2014 dhe vitin 2015.

Sikurse sugjeron edhe grafiku *majtas*, gjatë vitit 2015 Gjykata Administrative e Apelit e ka përmirësuar treguesit dorëzimit të vendimeve brenda afatit 7-ditor me rreth 15 pikë përqindje, krahasuar me vitin 2014. Ky është një progres që meriton të përgëzohet.