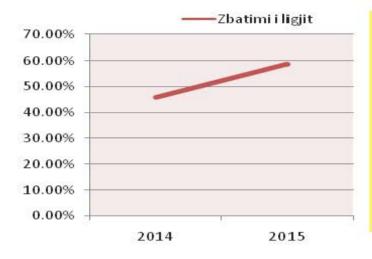

Treguesi DAV shënoi një rritje prej 15 % për vitin 2015

Niveli i zbatimit
të dispozitave
e nenit 55 të
li gjit 49/2012
ka shënuar
rrjedhimisht
përmirësim
me rreth 15%
gjatë vitit 2015,
krahasuar me
një vit më parë.