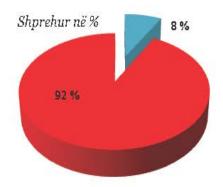

Gjykata Administrative e Apelit shqyrton çështjen brenda 30 ditëve nga data e ardhjes së ankimit nga gjykata ku është paraqitur ankimi (neni 48/2).

Rezulton se, brenda afatit prej 30 ditësh janë përfunduar vetëm 97 shqyrtime gjyqësore. Pjesa tjetër, 1136 çështje ose rreth 92% e totalit të analizuar janë përfunduar përtej këtij afati.

| NR | FASHA KOHORE | NR I VENDIMEVE |
|----|--------------|----------------|
| 1  | 0 -30 dite   | 97             |
| 2  | mbi 30 dite  | 1136           |
|    | TOTAL        | 1233           |

Kohëzgjatja mesatare e shqyrtimit gjyqësor në këtë gjykatë rezulton të jetë 343 ditë (çështje gjyqësore themeli). Metodologjikisht kjo përfaqëson edhe mesataren vjetore për vitin kalendarik 2015 (Shih Metodologjia).