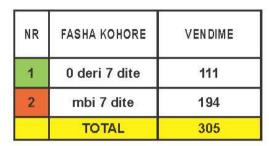

#### DORËZIMI I VENDIMEVE NE SEKRETARI

Nga vlerësimi rezulton se, brenda afatit ligjor prej 7 ditësh janë dorëzuar në sekretarinë e Giykatës Administrative te Apelit 58.56% e totalit prei 1233 vendimesh. Pjesa tjetër prej 511 vendimesh ose 41.44% e totalit dalin jashtë këtij afati. Perjudha e analizuar është Korrik-Dhjetor 2015. Trendi që përvijohet për këtë periudhë është përfaqësues për të gjithë vitin kalendarik (shih Metodologjinë). Kjo do të thotë që, per vitin 2015, dispozitat e nenit 55 të ligjit 49/2012 kanë gjetur zbatim në masën 58.56% në Gjykatën Administrative të Apelit, me seli në Tiranë.

| NR | FASHA KOHORE  | NR. I VENDIMEVE |
|----|---------------|-----------------|
| 1  | 0 deri 7 dite | 722             |
| 2  | mbi 7 dite    | 511             |
|    | TOTAL         | 1,233           |

Shprehur në %

Për vitin 2015, dispozitat e nenit 55 të ligjit 49/2012 kanë gjetur zbatim në masën 58.56% në Gjykatën Administrative të Apelit, me seli në Tiranë.

Tabela më poshtë dhe grafiku ofron një pamje të afateve të dorëzimit të vendimeve sipas fashave kohore, ku më e larta është "mbi 100" ditë.