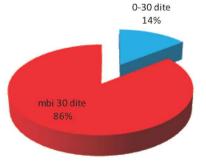

### KOHËZGJATJA E SHQYRTIMIT GJYQËSOR

Për efekt të këtij vlerësimi u analizuan 2375 cështje gjyqësore themeli, vendimi për të cilat është dhënë në periudhën Shtator –Dhjetor 2015 (4 muaj). Rezulton se, brenda afatit prej 30 ditësh janë përfunduar 343 shqyrtime gjyqësore ose rreth 14% e totalit në analizë. Pjesa tjetër, 2045 çështje ose rreth 86% e totalit, janë përfunduar përtej këtij afati.