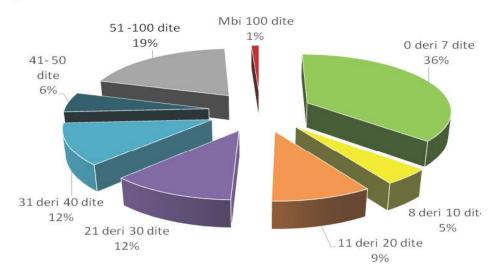

Shprehur në %

Për vitin 2015, dispozitat e nenit 55 të ligjit 49/2012 kanë gjetur zbatim në masën 58.56% në Gjykatën Administrative të Apelit, me seli në Tiranë.

Tabela më poshtë dhe grafiku ofron një pamje të afateve të dorëzimit të vendimeve sipas fashave kohore, ku më e larta është "mbi 100" ditë.

| PERIUDHA E VLERESIMIT: KORRIK - DHJETOR 2015 |                  |               |               |  |
|----------------------------------------------|------------------|---------------|---------------|--|
| NR                                           | FASHA KOHORE     | NR. VENDIMESH | SHPREHUR NE % |  |
| 1                                            | 0 deri 7 dite    | 722           | 58.56         |  |
| 2                                            | 8 deri 10 dite   | 112           | 9.08          |  |
| 3                                            | 11 deri 20 dite  | 195           | 15.82         |  |
| 4                                            | 21 deri 30 dite  | 170           | 13.79         |  |
| 5                                            | 31 deri 40 dite  | 27            | 2.19          |  |
| 6                                            | 41 deri 50 dite  | 3             | 0.24          |  |
| 7                                            | 51 deri 100 dite | 4             | 0.32          |  |
| 8                                            | mbi 100 dite     | 3             | U.S.          |  |
|                                              | TOTAL            | 1,233         | 100           |  |

Për të indikuar edhe më qartësisht gjetjet, INFOCIP ka sintetizuar matje edhe për fashën kohore 10 ditore, e cila është përgjithësuese, po të mbahet parasysh edhe struktura e javës së punës, ku fundjava mund të akumulojë çështje të cilat, për arsye objektive nuk mund të administrohen nga sekretaritë e gjykatave.