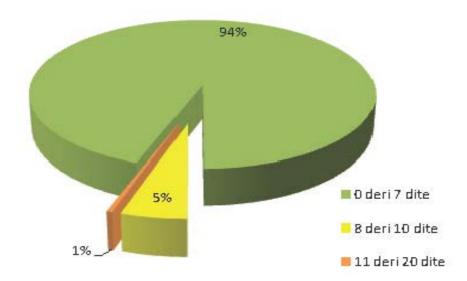

## DORËZIMI I VENDIMEVE SIPAS AFATIT LIGJOR (7 DITE)

Nga vlerësimi rezulton se, brenda afatit ligjor prej 7 ditësh janë dorëzuar në sekretarinë e Gjykatës rreth 88.21% e totalit prej 2375 vendimesh të analizuara. Pjesa tjetër prej 279 vendimesh ose rreth 12% e totalit dalin jashtë këtij afati ligjor. Reth 18 vendime nga vargu indeksuese, nuk janë përfshirë në këtë analizë për shkak të inkonsistencës së të dhenave në regjistër. Ndikimi i tyre në rezultat është gjithsesi i pandjeshëm.

Periudha e analizuar në kuadër të këtij vlerësimi është Shtator-Dhjetor 2015. Trendi që përvijohet për këtë periudhë është përfaqësues për të gjithë vitin kalendarik (*shih Metodologjin*ë).

Kjo do të thotë që, per vitin 2015, dispozitat e nenit 42 të ligjit 49/2012 janë respektuar në masën 88% në Gjykatën Administrative e Shkallës së Parë, Tiranë.

| NR | FASHA KOHORE  | NR. I VENDIMEVE |
|----|---------------|-----------------|
| 1  | 0 deri 7 dite | 2096            |
| 2  | mbi 7 dite    | 279             |
|    | TOTAL         | 2375            |

Për vitin 2015, dispozitat e nenit 42 të ligjit 49/2012 kanë gjetur zbatim në masën 88.21% në Gjykatën Administrative të Shkallës së Parë Tiranë.

Tabela dhe grafiku më poshtë ofrojnë një pamje të afateve të dorëzimit të vendimeve sipas fushave kohore, ku më e larta është "**mbi 100**" ditë.