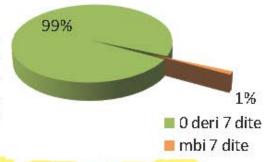

### DOREZIMI I VENDIMEVE SIPAS AFATIT LIGJOR (7 DITE)

Nga vlerësimi rezultoi se, brenda afatit ligjor prej 7 ditësh janë dorëzuar në sekretarinë e Gjykatës rreth **98.66**% e totalit prej 448 vendimesh (periudha e marrë në analizë: Shtator-Dhjetor 2015). Vetëm 6 vendime ose **1.34**% e totalit në analizë dalin jashtë këtij afati ligjor. Ky është edhe rezultati më i lartë krahasuar me gjithë gjykatat e tjera të analizuara nga ky studim për të nëjtën periudhë kohore. Po ashtu, kjo është një e dhënë përgjithësuese për gjithë vitin 2015, (shih Metodologjinë).

| NR | FASHA KOHORE  | VENDIME |
|----|---------------|---------|
| 1  | 0 deri 7 dite | 442     |
| 2  | mbi 7 dite    | 6       |
|    | TOTAL         | 448     |

Për vitin 2015, dispozitat e nenit 42 të ligjit 49/2012 kanë gjetur zbatim në masën 98.66% në Gjykatën Administrative të Rrethit Shkoder.