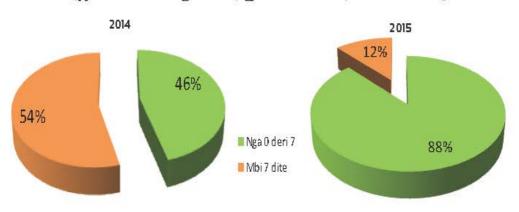

Në rastin e Gjykatës Administrative të Apelit, në analizë futen treguesit e dorëzimit brenda afatit 7 ditor të vendimeve të çështjeve të themelit (*pjesa e blertë e grafikut*) gjatë vitin 2014 dhe vitin 2015.

Sikurse sugjeron edhe grafiku *majtas*, gjatë vitit 2015 Gjykata Administrative e Apelit e ka përmirësuar treguesit dorëzimit të vendimeve brenda afatit 7-ditor me rreth 15 pikë përqindje, krahasuar me vitin 2014. Ky është një progres që meriton të përgëzohet.

Edhe nëse krahasohet mesatarja e ditëve që i është dashur gjykatës per të dorëzuar vendimet ne sekretari, viti 2015 paraqitet me një ndryshim ndjeshëm cilësor krahasuar me vitin 2014. Konkretisht, në vitin 2014 trupës gjyqësore të GJAA i janë dashur mesatarisht 25 ditë kalendarike për të realizuar të gjithë procesin e dorëzimit të vendimeve të themelit në sekretari (periudha Korrik-Dhjetor). Në vitin 2015, kjo mesatare rezulton të jetë vetëm 11 ditë. Kjo e dhënë flet për një përmirësim me mbi dy herë (rreth 120%) nëse krahasohen mesataret respektive të 2015-ës me 2014-ën.