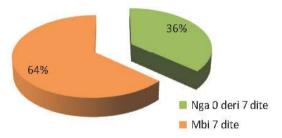

#### DORËZIMI I VENDIMEVE NE SEKRETARI

Nga vlerësimi rezulton se, brenda afatit ligjor prej 7 ditësh janë dorëzuar në sekretarinë e Giykatës Administrative te Apelit 58.56% e totalit prei 1233 vendimesh. Pjesa tjetër prej 511 vendimesh ose 41.44% e totalit dalin jashtë këtij afati. Perjudha e analizuar është Korrik-Dhjetor 2015. Trendi që përvijohet për këtë periudhë është përfaqësues për të gjithë vitin kalendarik (shih Metodologjinë). Kjo do të thotë që, per vitin 2015, dispozitat e nenit 55 të ligjit 49/2012 kanë gjetur zbatim në masën 58.56% në Gjykatën Administrative të Apelit, me seli në Tiranë.

Shprehur në %

Për vitin 2015, dispozitat e nenit 55 të ligjit 49/2012 kanë gjetur zbatim në masën 58.56% në Gjykatën Administrative të Apelit, me seli në Tiranë.

Tabela më poshtë dhe grafiku ofron një pamje të afateve të dorëzimit të vendimeve sipas fashave kohore, ku më e larta është "mbi 100" ditë.