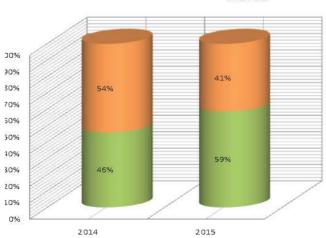

Në rastin e Gjykatës Administrative të Apelit, në analizë futen treguesit e dorëzimit brenda afatit 7 ditor të vendimeve të çështjeve të themelit (*pjesa e blertë e grafikut*) gjatë vitin 2014 dhe vitin 2015.

Sikurse sugjeron edhe grafiku *majtas*, gjatë vitit 2015 Gjykata Administrative e Apelit e ka përmirësuar treguesit dorëzimit të vendimeve brenda afatit 7-ditor me rreth 15 pikë përqindje, krahasuar me vitin 2014. Ky është një progres që meriton të përgëzohet.