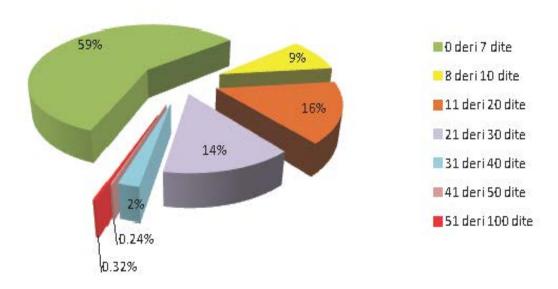

Shprehur në %

Për vitin 2015, dispozitat e nenit 55 të ligjit 49/2012 kanë gjetur zbatim në masën 58.56% në Gjykatën Administrative të Apelit, me seli në Tiranë.

Tabela më poshtë dhe grafiku ofron një pamje të afateve të dorëzimit të vendimeve sipas fashave kohore, ku më e larta është "mbi 100" ditë.

| PERIUDHA E VLERESIMIT: KORRIK - DHJETOR 2015 |                  |               |               |  |
|----------------------------------------------|------------------|---------------|---------------|--|
| NR                                           | FASHA KOHORE     | NR. VENDIMESH | SHPREHUR NE % |  |
| 1                                            | 0 deri 7 dite    | 722           | 58.56         |  |
| 2                                            | 8 deri 10 dite   | 112           | 9.08          |  |
| 3                                            | 11 deri 20 dite  | 195           | 15.82         |  |
| 4                                            | 21 deri 30 dite  | 170           | 13.79         |  |
| 5                                            | 31 deri 40 dite  | 27            | 2.19          |  |
| 6                                            | 41 deri 50 dite  | 3             | 0.24          |  |
| 7                                            | 51 deri 100 dite | 4             | 0.32          |  |
| 8                                            | mbi 100 dite     | 3             | U.S.          |  |
|                                              | TOTAL            | 1,233         | 100           |  |