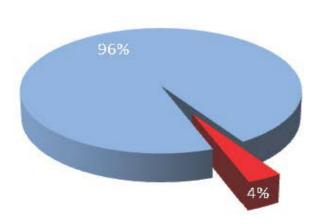

### VONESAT MË EKSTREME NË DORËZIMIN E VENDIME VE

Viti 2015 gjithashtu e ka përballur trupën gjyqësore të Apelit Administrativ me një ngarkesë të madhe. Kjo reflektohet edhe në kapjen e afteve per dorezimin e vendimit. Vonesa me e madhe e konstatuar për 6-mujorin e dytë të 2015 është 62 ditë në dorezim. Për të njëjtën periudhë të vitit 2014, vonesa më e madhe ishte 193 ditë. Është evidente se janë bërë përpjekje nga trupa gjyqësore e Apelit Administrativ për të reduktuar vonesat gjatë vitit 2015.