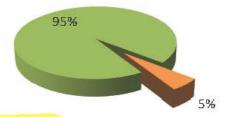

#### DORËZIMI I VENDIMEVE NE SEKRETARI

Nga vlerësimi rezulton se, brenda afatit ligjor prej 7 ditësh janë dorëzuar në sekretarinë e Giykatës Administrative te Apelit 58.56% e totalit prei 1233 vendimesh. Pjesa tjetër prej 511 vendimesh ose 41.44% e totalit dalin jashtë këtij afati. Perjudha e analizuar është Korrik-Dhjetor 2015. Trendi që përvijohet për këtë periudhë është përfaqësues për të gjithë vitin kalendarik (shih Metodologjinë). Kjo do të thotë që, per vitin 2015, dispozitat e nenit 55 të ligjit 49/2012 kanë gjetur zbatim në masën 58.56% në Gjykatën Administrative të Apelit, me seli në Tiranë.

| NR | FASHA KOHORE  | NR. I VENDIMEVE |
|----|---------------|-----------------|
| 1  | 0 deri 7 dite | 722             |
| 2  | mbi 7 dite    | 511             |
|    | TOTAL         | 1,233           |

Shprehur në %

Për vitin 2015, dispozitat e nenit 55 të ligjit 49/2012 kanë gjetur zbatim në masën 58.56% në Gjykatën Administrative të Apelit, me seli në Tiranë.

Tabela më poshtë dhe grafiku ofron një pamje të afateve të dorëzimit të vendimeve sipas fashave kohore, ku më e larta është "mbi 100" ditë.