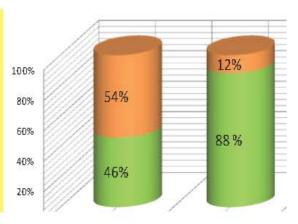

Në rastin e Gjykatës Administrative të Apelit, në analizë futen treguesit e dorëzimit brenda afatit 7 ditor të vendimeve të çështjeve të themelit (*pjesa e blertë e grafikut*) gjatë vitin 2014 dhe vitin 2015.

Sikurse sugjeron edhe grafiku *majtas*, gjatë vitit 2015 Gjykata Administrative e Apelit e ka përmirësuar treguesit dorëzimit të vendimeve brenda afatit 7-ditor me rreth 15 pikë përqindje, krahasuar me vitin 2014. Ky është një progres që meriton të përgëzohet.