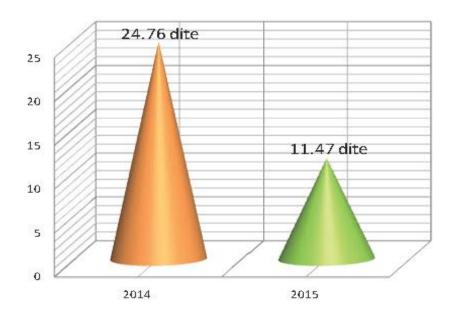

Sikurse sugjeron edhe grafiku *majtas*, gjatë vitit 2015 Gjykata Administrative e Apelit e ka përmirësuar treguesit dorëzimit të vendimeve brenda afatit 7-ditor me rreth 15 pikë përqindje, krahasuar me vitin 2014. Ky është një progres që meriton të përgëzohet.

Treguesi DAV shënoi një rritje prej 15 % për vitin 2015

Niveli i zbatimit
të dispozitave
e nenit 55 të
li gjit 49/2012
ka shënuar
rrjedhimisht
përmirësim
me rreth 15%
gjatë vitit 2015,
krahasuar me
një vit më parë.

Edhe nëse krahasohet mesatarja e ditëve që i është dashur gjykatës per të dorëzuar vendimet ne sekretari, viti 2015 paraqitet me një ndryshim ndjeshëm cilësor krahasuar me vitin 2014. Konkretisht, në vitin 2014 trupës gjyqësore të GJAA i janë dashur mesatarisht 25 ditë kalendarike për të realizuar të gjithë procesin e dorëzimit të vendimeve të themelit në sekretari (periudha Korrik-Dhjetor). Në vitin 2015, kjo mesatare rezulton të jetë vetëm 11 ditë. Kjo e dhënë flet për një përmirësim me mbi dy herë (rreth 120%) nëse krahasohen mesataret respektive të 2015-ës me 2014-ën.