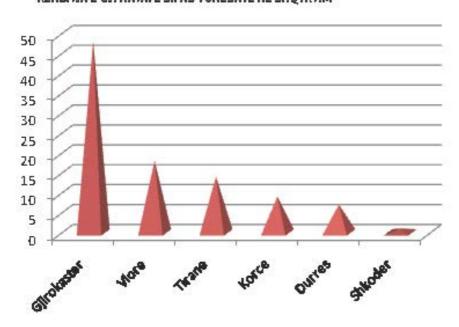

### VONESAT MË EKSTREME NË DORËZIMIN E VENDIME VE

Viti 2015 gjithashtu e ka përballur trupën gjyqësore të Apelit Administrativ me një ngarkesë të madhe. Kjo reflektohet edhe në kapjen e afteve per dorezimin e vendimit. Vonesa me e madhe e konstatuar për 6-mujorin e dytë të 2015 është 62 ditë në dorezim. Për të njëjtën periudhë të vitit 2014, vonesa më e madhe ishte 193 ditë. Është evidente se janë bërë përpjekje nga trupa gjyqësore e Apelit Administrativ për të reduktuar vonesat gjatë vitit 2015.

### KOHËZGJATJA E SHQYRTIMIT GJYQËSOR

Për efekt të këtij vlerësimi u analizuan rreth 300 çështje gjyqësore themeli, vendimi për të cilat vendimi është dhënë në periudhën Shtator – Dhjetor 2015 ( rreth 4 muaj). Rezulton se, brenda afatit prej 30 ditësh janë përfunduar vetë 3 shqyrtime gjyqësore. Pjesa tjetër, 297 çështje ose rreth 99 % e totalit, janë përfunduar përtej këtij afati. Vlen të theksohet në këtë rast se trupa gjyqësore e kësaj gjykata vijon të mbetet e paplotësuar dhe punon vetëm me gjysmën e kapaciteve të parashikuara nga legjislacioni përkatës. Plotësimi i trupës gjyqësore është një domosdoshmëri absolute dhe rekomandim bazë në kuadër të këtij vlerësimi për këtë gjykatë.