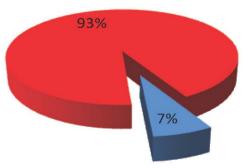

Në rastin e Gjykatës Administrative të Apelit, në analizë futen treguesit e dorëzimit brenda afatit 7 ditor të vendimeve të çështjeve të themelit (*pjesa e blertë e grafikut*) gjatë vitin 2014 dhe vitin 2015.

Sikurse sugjeron edhe grafiku *majtas*, gjatë vitit 2015 Gjykata Administrative e Apelit e ka përmirësuar treguesit dorëzimit të vendimeve brenda afatit 7-ditor me rreth 15 pikë përqindje, krahasuar me vitin 2014. Ky është një progres që meriton të përgëzohet.

Treguesi DAV shënoi një rritje prej 15 % për vitin 2015

Niveli i zbatimit
të dispozitave
e nenit 55 të
li gjit 49/2012
ka shënuar
rrjedhimisht
përmirësim
me rreth 15%
gjatë vitit 2015,
krahasuar me
një vit më parë.