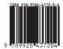

#### DORËZIMI I VENDIMEVE NE SEKRETARI

Nga vlerësimi rezulton se, brenda afatit ligjor prej 7 ditësh janë dorëzuar në sekretarinë e Giykatës Administrative te Apelit 58.56% e totalit prei 1233 vendimesh. Pjesa tjetër prej 511 vendimesh ose 41.44% e totalit dalin jashtë këtij afati. Perjudha e analizuar është Korrik-Dhjetor 2015. Trendi që përvijohet për këtë periudhë është përfaqësues për të gjithë vitin kalendarik (shih Metodologjinë). Kjo do të thotë që, per vitin 2015, dispozitat e nenit 55 të ligjit 49/2012 kanë gjetur zbatim në masën 58.56% në Gjykatën Administrative të Apelit, me seli në Tiranë.

| NR | FASHA KOHORE  | NR. I VENDIMEVE |
|----|---------------|-----------------|
| 1  | 0 deri 7 dite | 722             |
| 2  | mbi 7 dite    | 511             |
|    | TOTAL         | 1,233           |